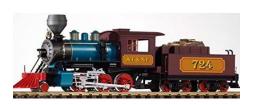

## One Santa Fe Train Set --- Piko

38227 - Mogul #724

38611 - Cimarron Crossing 30103

38612 - Arkansas River 42106

38623 - Caboose 20871

38626 - Baggage 72492

2 (two) 38628 Ninnescah River 11467 One new in box, never run

All have boxes and metal wheels. Engine has about eight (8) hour run time

Retail \$1175.00 Asking \$825.00